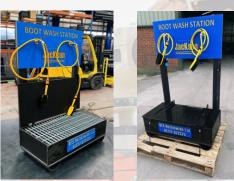

**BOOT WASH STATIONS** 

Constructed from 10mm HDPE it is built to last and requires no maintenance, no painting and can be left outside year round forever and will not rust corrode or deteriorate in any way.

Easy to move without forklift and fully customisable with your company name logo permanently CNC cut into the material.

## **Key Facts**

- 100% Recyclable
- All extrusion welded construction
- No maintenance
- Can be customised to your requirements
- 2/3/5 cleaning stations in one unit
- Free standing
- Has no Scrap Value
- Can be fitted with hand wash
- 125 litre easy clean sump
- Can be fitted with detergent feeder for bio-wash