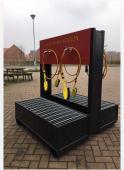

**BOOT WASH STATIONS** 

Constructed from 10mm HDPE it is built to last and requires no maintenance, no painting and can be left outside year round forever and will not rust corrode or deteriorate in any way.

Easy to move without forklift and fully customisable with your company name logo permanently CNC cut into the material.

## **Key Facts**

- 100% Recyclable
- All extrusion welded construction
- No maintenance
- Can be customised to your requirements
- 2/3/5 cleaning stations in one unit
- Free standing
- Has no Scrap Value
- Can be fitted with hand wash
- 125 litre easy clean sump
- Can be fitted with detergent feeder for bio-wash