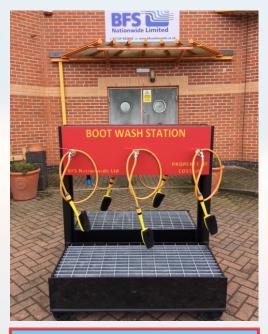

Tel: 01777 872375

Email: Brendan@bfsnationwide.co.uk

Web: bfsnationwide.co.uk

BOOT WASH STATIONS are a must have for any construction site, Sport training facilities or anywhere you need to clean your boots and equipment after use.

**BOOT WASH STATIONS** 

Constructed from 10mm HDPE it is built to last and requires no maintenance, no painting and can be left outside year round forever and will not rust corrode or deteriorate in any way.

Easy to move without forklift and fully customisable with your company name logo permanently CNC cut into the material.

## **Key Facts**

- 100% Recyclable
- All extrusion welded construction
- No maintenance
- Can be customised to your requirements
- 2/3/5 cleaning stations in one unit
- Free standing
- Has no Scrap Value
- Can be fitted with hand wash
- 125 litre easy clean sump
- Can be fitted with detergent feeder for bio-wash