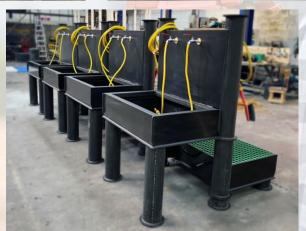

**BOOT WASH STATIONS** 

Constructed from 10mm HDPE it is built to last and requires no maintenance, no painting and can be left outside year round forever and will not rust corrode or deteriorate in any way.

Easy to move without forklift and fully customisable with your company name logo permanently CNC cut into the material.

## **Key Facts**

- 100% Recyclable
- All extrusion welded construction
- No maintenance
- Can be customised to your requirements
- 2/3/5 cleaning stations in one unit
- Free standing
- Has no Scrap Value
- Can be fitted with hand wash
- 125 litre easy clean sump
- Can be fitted with detergent feeder for bio-wash