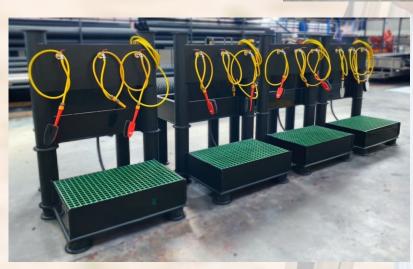

**BOOT WASH STATIONS** 

Constructed from 10mm HDPE it is built to last and requires no maintenance, no painting and can be left outside year round forever and will not rust corrode or deteriorate in any way.

## **Key Facts**

- 100% Recyclable
- All extrusion welded construction
- No maintenance
- Can be customised to your requirements
- 2/3/5 cleaning stations in one unit
- Free standing
- Has no Scrap Value
- Can be fitted with hand wash
- 125 litre easy clean sump
- Can be fitted with detergent feeder for bio-wash