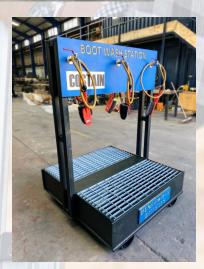

**BOOT WASH STATIONS** 

Constructed from 10mm HDPE it is built to last and requires no maintenance, no painting and can be left outside year round forever and will not rust corrode or deteriorate in any way.

## **Key Facts**

- 100% Recyclable
- All extrusion welded construction
- No maintenance
- Can be customised to your requirements
- 2/3/5 cleaning stations in one unit
- Free standing
- Has no Scrap Value
- Can be fitted with hand wash
- 125 litre easy clean sump
- Can be fitted with detergent feeder for bio-wash